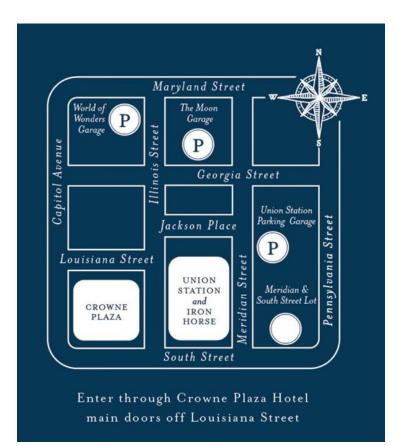

## Valet Parking at the Hotel

Entrance to Crowne Plaza Indianapolis Downtown Union Station is off Capitol Avenue 123 West Louisiana Street, Indianapolis, IN 46225 \$50.00 overnight - Overnight Valet parking includes in and out privileges \$38.00 day rate

- 1. World Of Wonders Garage 100 South Illinois Street (317) 681-5670
  - 24 Hours
  - Directly across the pavilion from the Crowne Plaza Hotel
- 2. Moon Garage at the Circle Centre Mall 26 West Georgia Street (317) 681-5670
  - 24 Hour
  - Directly behind the Omni Severin Hotel
- 3. Union Station Garage 301 South Meridian Street (317) 266-8842
  - 24 Hour
  - East of the Crowne Plaza Hotel off Meridian Street
- 4. Meridian & South Street Lot 365 South Meridian Street (317) 635-8318
  - Mon Fri: 5AM 12AM
  - Sat: 8AM-1AM
  - Sun: 10AM-6PM
  - East on South Street from the Crowne Plaza Hotel